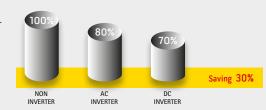

# **INVERTER SYSTEM**

Technology thanks to which compressor speed is constantly regulated in accordance with set temperature. Guarantees a energy saving of up to 30%\* compared with traditional technology.